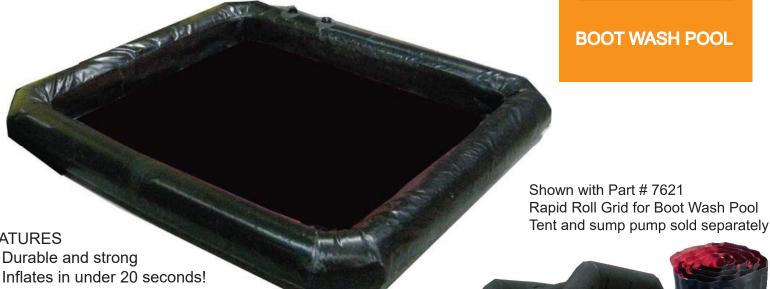

## **AIR SHELTER SYSTEMS**

**BOOT WASH POOL** 

**FEATURES** 

- Quick and easy to deploy
- Reusable
- Ideal for emergency use
- Decon pool with same substrate as patient/personnel
- Inflatable berm is high-quality neoprene with vinyl floor
- Two inflation valves
- Inflate with either 110v inflator or SCBA connection
- (inflation items not included; sold separately)
- Pressure relief valve; self-resetting; guards against over-inflation
- Carry bag included upon request
  - **TECHNICAL SPECIFICATIONS**
  - Size: 5'L x 5' W x 5" dia berm
  - Weight: 15 lbs
  - Stored Dimensions: 20" L x 20" W x 20" H
  - **ACCESSORIES SOLD SEPARATELY**
  - Part # 9900 Inflator/Deflator w/ Hose
  - Part # 7400 SCBA Connection Hose

- Part # 7621 Rapid Roll Elevation Grid
- Part # 9920 Sump PumpEach kit comes complete with 5-gallon multi-purpose tank, quick-connect hose with tank adaptor assembly
- and convenient carry handle.
- \*\*\*This item not for use with bleach.