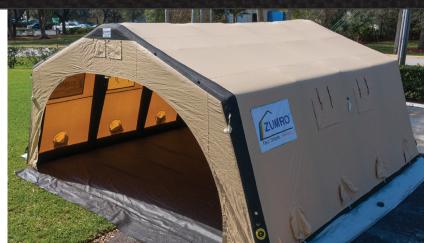

# ZUMRO AIR SHELTER SYSTEMS

ZUMRO Model 400 is a rapidly-deployable, portable, all-weather shelter system that provides 400 square feet of clear span extremely usable area. With an internal width of 20' and a rugged, modular design, the Model 400 is perfectly suited for the complex missions faced by today's preparedness and response agencies.

## **MODEL 400** Part # 9406

#### **DEPLOYED DIMENSIONS**

Floor Space: 400 square feet Length: 21 feet Exterior Width: 20 feet Interior Width: 19.2 feet Exterior Height: 10.7 feet Interior Height: 10 feet