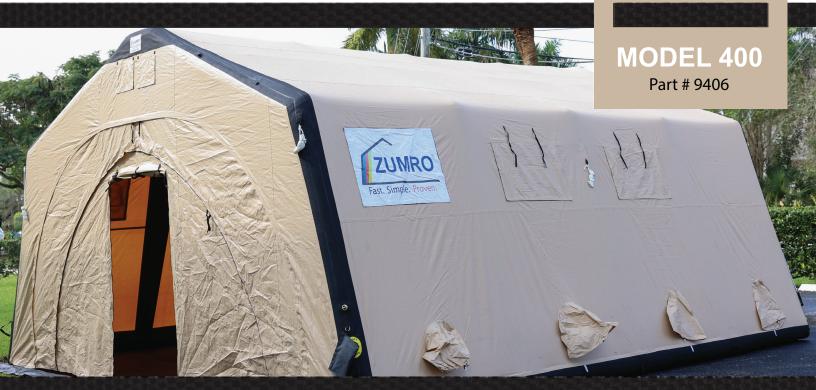

# ZUMRO AIR SHELTER SYSTEMS

ZUMRO Model 400 is a rapidly-deployable, portable, all-weather shelter system that provides 400 square feet of clear span extremely usable area. With an internal width of 20' and a rugged, modular design, the Model 400 is perfectly suited for the complex missions faced by today's preparedness and response agencies.

## **MODEL 400** Part # 9406

#### **DEPLOYED DIMENSIONS**

Floor Space: 400 square feet Length: 21 feet Exterior Width: 20 feet Interior Width: 19.2 feet Exterior Height: 10.7 feet Interior Height: 10 feet