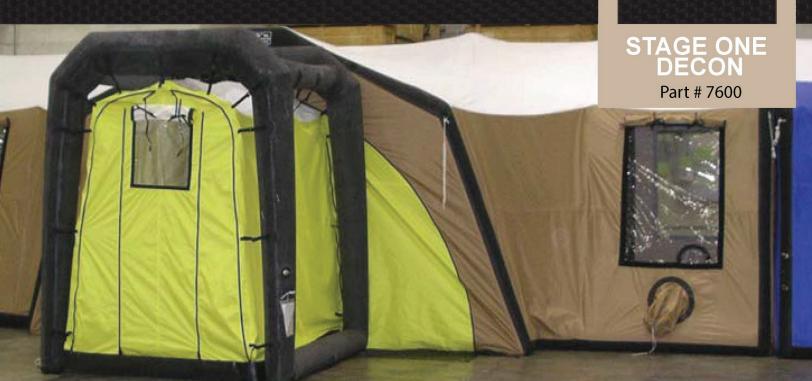

# ZUMRO AIR SHELTER SYSTEMS

The ZUMRO Stage-One Decon Shelter is a rapidly deployable pre-plumbed single user shower unit specifically designed for Gross Decon. While designed as a "stand alone" unit, this Shelter has a unique "Link-Up" feature. Both the Canopy and the Containment Pool can be connected to form a multi-stage shower system if so desired. The Stage-One Decon unit can also be linked to any size ZUMRO Shelter with the optional Connector Transfer Panel.

# STAGE ONE DECON

Part # 7600