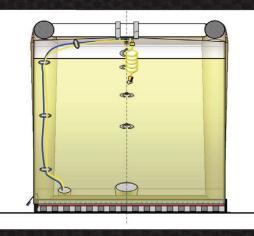

- 100 square feet
- 2-minute auto deployment
- Light & Durable
- Scalable
- Multiple Colors

The Inner Replaceable Canopy is pre-assembled to a "ZUMRO Quality" Inflatable Frame, strong enough to withstand high winds and designed to last for decades. The Integral Containment Pool and Base utilizes ZUMRO SHELTERS's patented Roll-Up Elevated Shower Plat-form. The Roll-Up Grid is Velcro secured to the Pool and removable to be stored separately. Color coded dual-line Shower Hoses with multiple outputs and Drain Hose are pre-plumbed in the unit. Additional Connections can be used for the optional the Surround Shower Hose. Velcro attachment points are provided in the Canopy to secure the Shower Hose (as shown on front page). The Shower Hose has quick Connect Couplings at each bottom end for additional hose connections if so desired. The Surround Shower Hose is equipped standard with four 1.2 GPM Nozzles.