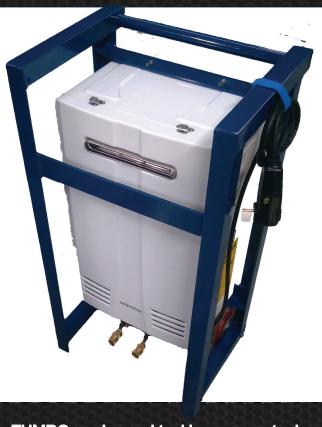

## AIR SHELTER SYSTEMS

LP WATER HEATER

ZUMRO on-demand tankless gas water heaters provide a continuous supply of hot water; only heating the water needed. This unit is 80-83% efficient. The compact design of the ZUMRO 9952 tankless gas water heater delivers 5.8 GPM at a 54-degree F rise.

## **FEATURES:**

- Gas is only consumed when water is heating.
- · Compact.
- Easily wheeled to needed locations.
- For use in outdoor environmental conditions.
- Energy efficient; electronic ignition system.
- Main controls set exact water temperature.
- System uses a sensor to maintain constantoutgoing water temperature.
- Built-in signal notifies microprocessor to startthe burner operation when water is flowingand stop when water is not.
- Continuous loop of input and output controlensures a stable flow of hot water.
- Circuit board provides greater reliability ofelectric components.
- All connections ¾ inch quick connect fittings.
- Propane regulator and hose included