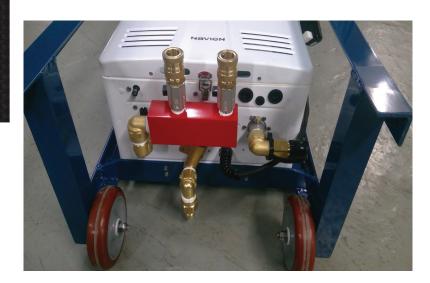

## **FEATURES:**

- Gas is only consumed when water is heating.
- · Compact.
- Easily wheeled to needed locations.
- For use in outdoor environmental conditions.
- Energy efficient; electronic ignition system.
- Main controls set exact water temperature.
- System uses a sensor to maintain constantoutgoing water temperature.
- Built-in signal notifies microprocessor to startthe burner operation when water is flowingand stop when water is not.
- Continuous loop of input and output controlensures a stable flow of hot water.
- Circuit board provides greater reliability ofelectric components.
- All connections ¾ inch quick connect fittings.
- Propane regulator and hose included