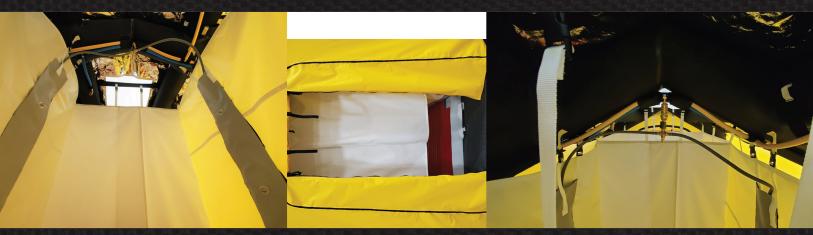

# PART # 7770 ZUMRO MODEL 108 BASIC TECHNICAL DECON SHELTER Interior section View Shower Stall Pre-Plumbed Hose System (Decon/Rinse) Pool - 4' x 4' ZUMRO MODEL 108 BASIC Technical Decon Shelter Top section View