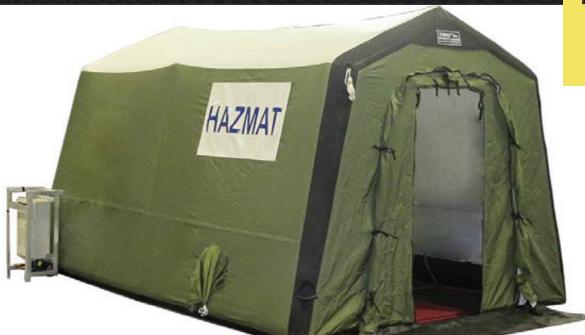

# ZUMRO AIR SHELTER SYSTEMS

**MODEL 108** 

Part # 7750

Model 108 is a rapid deployed pre-plumbed single-user Shower Unit specifically designed for Gross Decon. Features include rapid inflation, full interoperability, easy to reposition after deployment, easy to setup in any weather condition and completely pre-assembled for rapid deployment.

## **MODEL 108**

Part # 7750