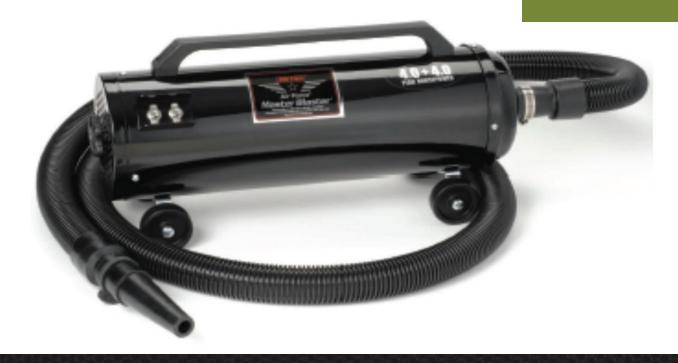

## ZUMRO AIR SHELTER SYSTEMS

**HIGH VOLUME INFLATOR** 

## **ZUMRO HIGH VOLUME INFLATOR W/ HOSE TECHNICAL SPECIFICATIONS:**

- **Construction Sturdy all steel**
- Motor 8.0 Peak HP/two motors
- Air Flow 58,500 ft./min./400 CFM
- Fan 2 motors/2 stage dual fan with 2 speeds /2 temperatures
  - Amps 19 AMPS
    - Voltage 110V
- Hose: 10 ft. x 1.5' commercial strength flexible hose

- For Models 284 and larger
- Reduces inflation time by 50%
- Nozzle Heavy duty neoprene blower nozzle
  - Cord 12 ft. Heavy duty 3 conductor
    - Weight 16 lbs
    - Filter E/Z change foam filter
  - FOR INFLATION ONLY, WILL NOT **DEFLATE ZUMRO SHELTER** 
    - Available in 220v upon request.