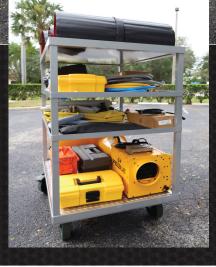

## MODELS AVAILABLE:

ZUMRO Small Shelter Accessory Cart - Model 46 AC - recommended for ZUMRO Shelter Accessories; 46" x 34" x 59"; welded all-aluminum structure w/ 4 shelves; QTY 4 large diameter non-marking wheels (2x fixed, 2x swivel with foot brakes)

ZUMRO Large Shelter Accessory Cart - Model 69 AC - recommended for ZUMRO Shelter Accessories; 69" x 34" x 60"; welded all-aluminum structure w/ 4 shelves; QTY 4 large diameter non-marking wheels (2x fixed, 2x swivel with foot brakes)