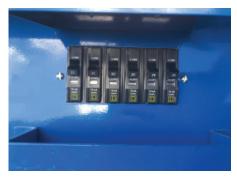

## Tech Specs:

- Integrated 20' 50A, 125/250V Inlet Power Cable (CS6369)
- 1x 30A/250V Twist-lock Receptacle (L6-30)
- 4x 20A/125V GFCI Duplex Receptacles
- Full aluminum enclosure
- Integrated carry handle
- NEMA Type 3R Weatherproof for Outdoor Use
- Every output receptacle is individually breakered