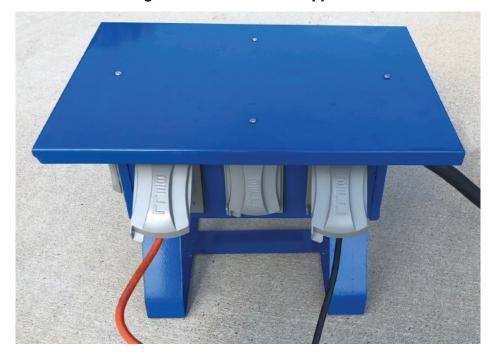

## AIR SHELTER SYSTEMS

**50A SPIDER BOX** 

The ZUMRO 50A Spider Box is a compact, portable power distribution box that is designed to be a fast, easy and economical way to distribute electrical power using a 250 VAC, single-phase power source. With a weatherproof allaluminum enclosure, integrated inlet power cable, and individually GFCI breakered receptacles; our 50A Spider Box is the safest, most convenient way to provide electrical power for field applications ranging from medical equipment to communication gear to infrastructure support.

## Tech Specs:

- Integrated 20' 50A, 125/250V Inlet Power Cable (CS6369)
- 1x 30A/250V Twist-lock Receptacle (L6-30)
- 4x 20A/125V GFCI Duplex Receptacles
- Full aluminum enclosure
- Integrated carry handle
- NEMA Type 3R Weatherproof for Outdoor Use
- Every output receptacle is individually breakered