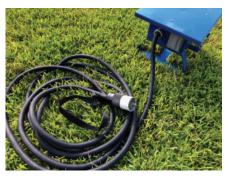

## Tech Specs:

- Integrated 20' 50A, 125/250V Inlet Power Cable (CS6369)
- 1x 30A/250V Twist-lock Receptacle (L6-30)
- 4x 20A/125V GFCI Duplex Receptacles
- Full aluminum enclosure
- Integrated carry handle
- NEMA Type 3R Weatherproof for Outdoor Use
- Every output receptacle is individually breakered