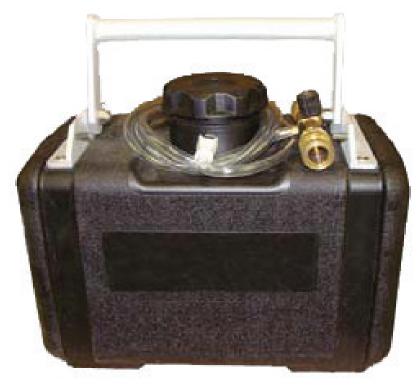

## ZUMRO AIR SHELTER SYSTEMS

**SOAP INJECTOR** 

The ZUMRO Adjustable Soap Injector provides a simple way to inject soap directly in line during the decontamination process. Inductor is connected to inline water source. Once connected, set the needle to desired soap consistency depending on your protocol. The kit works well with the ZUMRO decon shower system and operates with water flows between 1 and 8 gpm.

## **Specifications:**

- Inlet/Outlet: GHT-threaded connector
- Flow: 1 GPM min./ 8 GPM max.
- Max. Pressure: 150 PSI
- Tank: 5 gal. multi-purpose tank
- **Shipping Weight: 15**
- Dimensions: 11" H x 15"W x 8.5" D

**PART # 9940** 