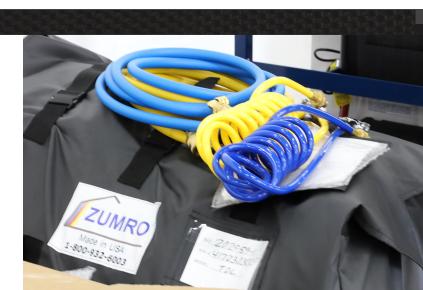

Four Rapid-Roll Elevated Grids sized in length to each station @ 42" wide.

Pre-Plumb Hose Kit with multiple connections.

Built-In Surround Shower System.

Quick-Connect Hand Held Shower on recoil hose, yellow

Quick Connect Fixed Shower Head.

Three Color-coded Hoses, Decon/Rinse/Grey Water. One Utility Duct on each side of Shower Canopy. Standard 110v inflator/deflator.