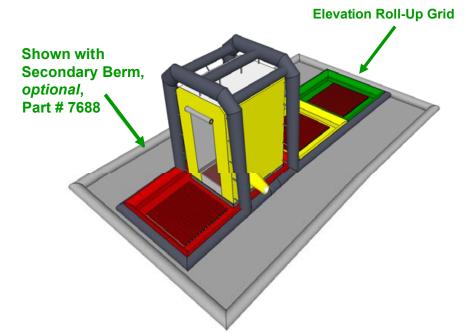

#### Includes the following:

Shower Shelter and Water Containment System. Single Point Inflation for Shower and Berm.

Field Replaceable Canopy.

Full Subfloor, attached to inflatable base frame.

Three Replaceable, Color-coded Pool Liners.

Four Rapid-Roll Elevated Grids sized in length to each station @ 42" wide.

Pre-Plumb Hose Kit with multiple connections.

Built-In Surround Shower System.

Quick-Connect Hand Held Shower on recoil hose, yellow