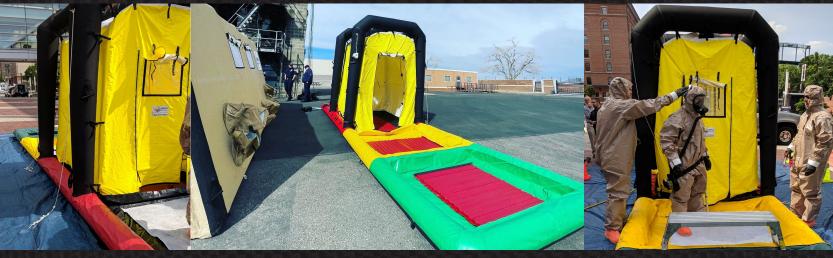

## AIR SHELTER SYSTEMS

ZUMRO Model Technical Decon Line (TDL) is a rapidly-deployable, portable, shower shelter and water containment system. With color-coded containment berms and an integrated surround shower system, the ZUMRO TDL is an ideal solution for any HAZMAT response agency.

#### Includes the following:

Shower Shelter and Water Containment System. Single Point Inflation for Shower and Berm.

Field Replaceable Canopy.

Full Subfloor, attached to inflatable base frame.

Three Replaceable, Color-coded Pool Liners.

Four Rapid-Roll Elevated Grids sized in length to each station @ 42" wide.

Pre-Plumb Hose Kit with multiple connections.

Built-In Surround Shower System.

Quick-Connect Hand Held Shower on recoil hose, yellow