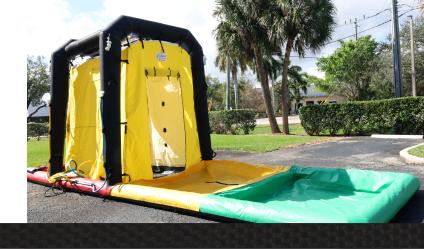

## AIR SHELTER SYSTEMS

ZUMRO Model Technical Decon Line (TDL) is a rapidly-deployable, portable, shower shelter and water containment system. With color-coded containment berms and an integrated surround shower system, the ZUMRO TDL is an ideal solution for any HAZMAT response agency.

#### Includes the following:

Shower Shelter and Water Containment System. Single Point Inflation for Shower and Berm.

Field Replaceable Canopy.

Full Subfloor, attached to inflatable base frame.

Three Replaceable, Color-coded Pool Liners.