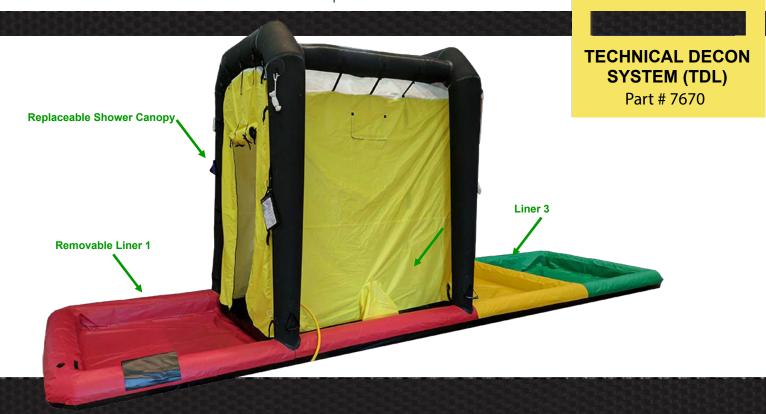

### TECHNICAL DECON SYSTEM (TDL)

Part # 7670

#### Includes the following:

Shower Shelter and Water Containment System. Single Point Inflation for Shower and Berm.

Field Replaceable Canopy.

Full Subfloor, attached to inflatable base frame.

Three Replaceable, Color-coded Pool Liners.

Four Rapid-Roll Elevated Grids sized in length to each station @ 42" wide.

Pre-Plumb Hose Kit with multiple connections.

Built-In Surround Shower System.

Quick-Connect Hand Held Shower on recoil hose, yellow

Quick Connect Fixed Shower Head.

Three Color-coded Hoses, Decon/Rinse/Grey Water. One Utility Duct on each side of Shower Canopy. Standard 110v inflator/deflator.