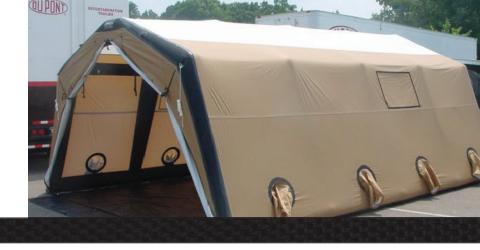

# ZUMRO AIR SHELTER SYSTEMS

ZUMRO Model 600 is a rapidly-deployable, portable, all-weather shelter system that provides 600 square feet of clear span extremely usable area. It is designed for emergency use, including Rehab, Triage, Command, Isolation/Infection Control, Surge Capacity, Sleeping Quarters, Morgue, Community Events, Additional Field Workspace, etc.

#### DEPLOYED DIMENSIONS

Floor Space: 600 square feet Length: 31 feet Exterior Width: 20.4 feet Interior Width: 19.3 feet Exterior Height: 9.7 feet Interior Height: 9.0 feet