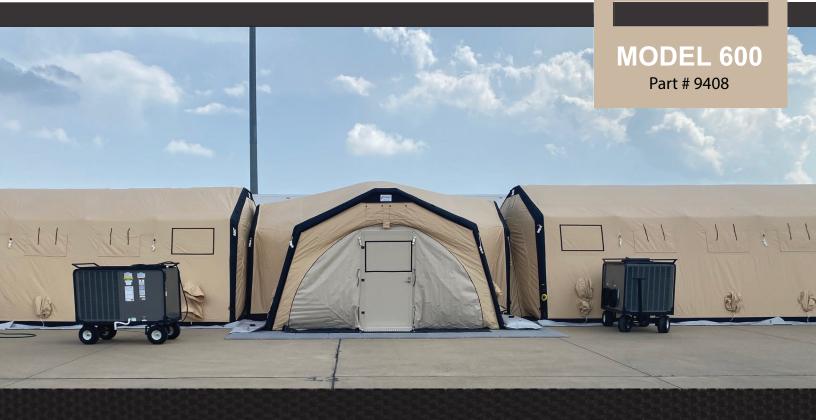

# ZUMRO AIR SHELTER SYSTEMS

ZUMRO Model 600 is a rapidly-deployable, portable, all-weather shelter system that provides 600 square feet of clear span extremely usable area. It is designed for emergency use, including Rehab, Triage, Command, Isolation/Infection Control, Surge Capacity, Sleeping Quarters, Morgue, Community Events, Additional Field Workspace, etc.

#### DEPLOYED DIMENSIONS

Floor Space: 600 square feet Length: 31 feet Exterior Width: 20.4 feet Interior Width: 19.3 feet Exterior Height: 9.7 feet Interior Height: 9.0 feet