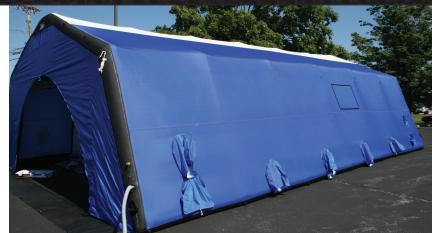

- 600 Square Feet
- 6-Minute Auto-Deployment
- Light & Durable
- Scalable
- Multiple Colors

DEFENSE|EMERGENCY MANAGEMENT | FIRE & RESCUE | LAW ENFORCEMENT | HOSPITAL & EMS | PUBLIC HEALTH | INDUSTRIAL