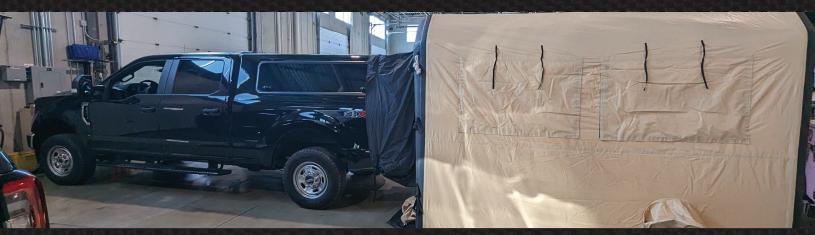

## AIR SHELTER SYSTEMS

Model C-100 is designed for emergency use such as rehab, triage, command, community events, and field workspace. It requires only one person to setup and is easy to reposition after deployment. It comes equipped with an adjustable neoprene connector sleeve that will accommodate full size SUV's.