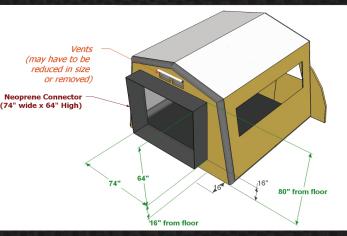

## AIR SHELTER SYSTEMS

Model C-100 is designed for emergency use such as rehab, triage, command, community events, and field workspace. It requires only one person to setup and is easy to reposition after deployment. It comes equipped with an adjustable neoprene connector sleeve that will accommodate full size SUV's.

#### **DEPLOYED DIMENSIONS**

Floor Space: 100 square feet

Length: 10.2 feet

Exterior Width: 11.3 feet Interior Width: 10 feet Exterior Height: 8.7 feet Interior Height: 8 feet