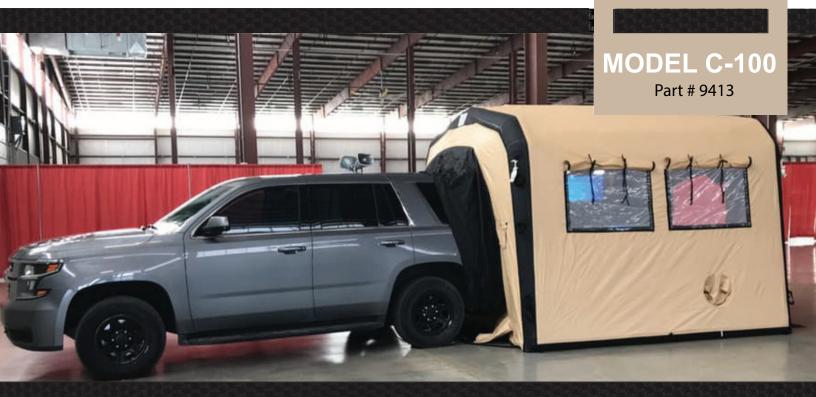

## AIR SHELTER SYSTEMS

Model C-100 is designed for emergency use such as rehab, triage, command, community events, and field workspace. It requires only one person to setup and is easy to reposition after deployment. It comes equipped with an adjustable neoprene connector sleeve that will accommodate full size SUV's.

### **MODEL C-100**

Part # 9413