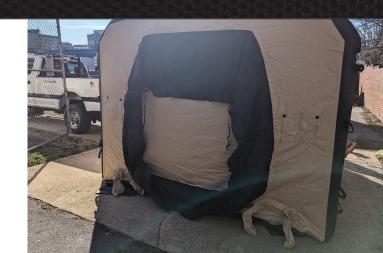

## AIR SHELTER SYSTEMS

Model C-100 is designed for emergency use such as rehab, triage, command, community events, and field workspace. It requires only one person to setup and is easy to reposition after deployment. It comes equipped with an adjustable neoprene connector sleeve that will accommodate full size SUV's.