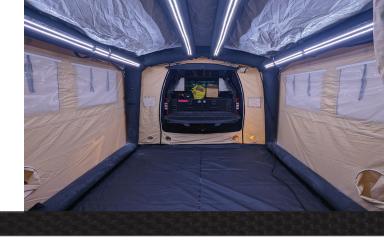

#### **DEPLOYED DIMENSIONS**

Floor Space: 100 square feet

Length: 10.2 feet

Exterior Width: 11.3 feet Interior Width: 10 feet Exterior Height: 8.7 feet Interior Height: 8 feet

### RECOMMENDED OPTIONS AND ACCESSORIES

- Integrated LED Light Systems
- Rigid Door
- Identification Panels
- Storage Carts
- Climate Control
- Power Generation and Distribution