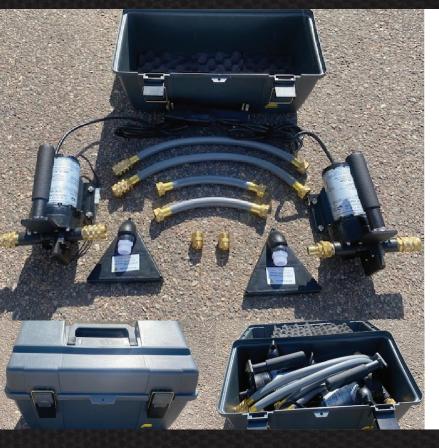

## AIR SHELTER SYSTEMS

SUMP PUMP KIT, 110V

The ZUMRO Sump Pump is a self-priming pump designed to evacuate water.

Equipped with a specially designed suction hose and strainer, the pump will keep water levels in the basin below 1/8".

## Kit includes:

- · Sump Pump with handle and quick couplers
- 20" Suction hose
- Low Line Suction foot
- Strainer with 10" Hose
- 1/2" MNPT x 3/4" MGHT
- Discharge adapter
- Carrying Case