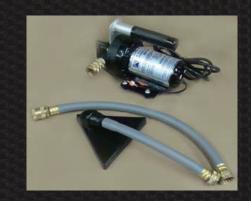

## AIR SHELTER SYSTEMS

SUMP PUMP KIT, 110V

The ZUMRO Sump Pump is a self-priming pump designed to evacuate water.

Equipped with a specially designed suction hose and strainer, the pump will keep water levels in the basin below 1/8".

## Kit includes:

- · Sump Pump with handle and quick couplers
- 20" Suction hose
- Low Line Suction foot
- Strainer with 10" Hose
- 1/2" MNPT x 3/4" MGHT
- Discharge adapter
- Carrying Case