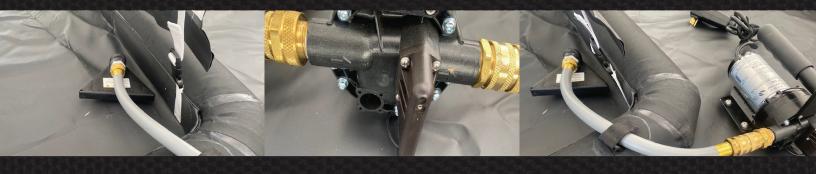

## AIR SHELTER SYSTEMS

SUMP PUMP KIT, 110V

The ZUMRO Sump Pump is a self-priming pump designed to evacuate water.

Equipped with a specially designed suction hose and strainer, the pump will keep water levels in the basin below 1/8".

## Kit includes:

- · Sump Pump with handle and quick couplers
- 20" Suction hose
- Low Line Suction foot
- Strainer with 10" Hose
- 1/2" MNPT x 3/4" MGHT
- Discharge adapter
- Carrying Case