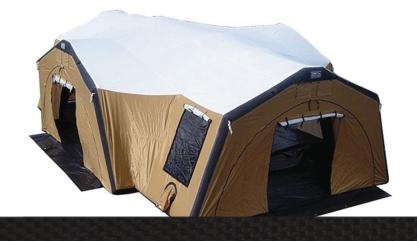

# AIR SHELTER SYSTEMS

The multi-function ZUMRO Quad deploys in under seven minutes and serves as both a stand-alone shelter as well as a hub for up to four ZUMRO shelters. Our exclusive Universal Quick Connect System allows other shelters to quickly and easily attach to the Quad, expanding its already robust 454 sq ft. of clear span work space.

#### **DEPLOYED DIMENSIONS**

Floor Space: 454 square feet

Length: 29.4 feet Exterior Width: 19.5 feet Interior Width: 15.7 feet Exterior Height: 8.5 feet Interior Height: 8.0 feet