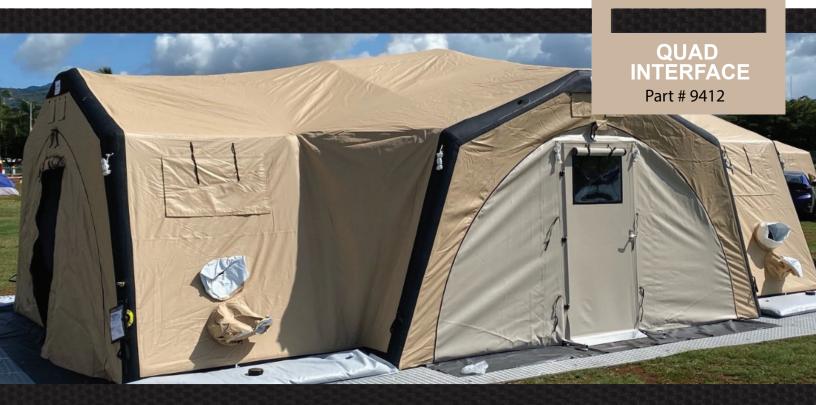

## **QUAD INTERFACE**

Part # 9412

# AIR SHELTER SYSTEMS

The multi-function ZUMRO Quad deploys in under seven minutes and serves as both a stand-alone shelter as well as a hub for up to four ZUMRO shelters. Our exclusive Universal Quick Connect System allows other shelters to quickly and easily attach to the Quad, expanding its already robust 454 sq ft. of clear span work space.

#### **DEPLOYED DIMENSIONS**

Floor Space: 454 square feet

Length: 29.4 feet Exterior Width: 19.5 feet Interior Width: 15.7 feet Exterior Height: 8.5 feet Interior Height: 8.0 feet