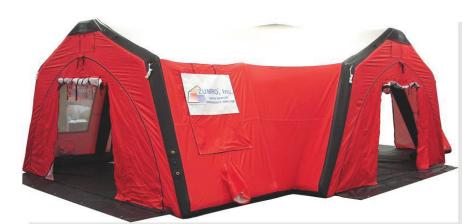

# AIR SHELTER SYSTEMS

The multi-function ZUMRO Quad deploys in under seven minutes and serves as both a stand-alone shelter as well as a hub for up to four ZUMRO shelters. Our exclusive Universal Quick Connect System allows other shelters to quickly and easily attach to the Quad, expanding its already robust 454 sq ft. of clear span work space.

- 454 Square Feet
- 7-Minute Auto-Deployment
- Light & Durable
- Scalable
- Multiple Colors

DEFENSE | EMERGENCY MANAGEMENT | FIRE & RESCUE | LAW ENFORCEMENT | HOSPITAL & EMS | PUBLIC HEALTH | INDUSTRIAL

## **QUAD INTERFACE**

Part # 9412

#### **DEPLOYED DIMENSIONS**

Floor Space: 454 square feet

Length: 29.4 feet Exterior Width: 19.5 feet Interior Width: 15.7 feet Exterior Height: 8.5 feet Interior Height: 8.0 feet