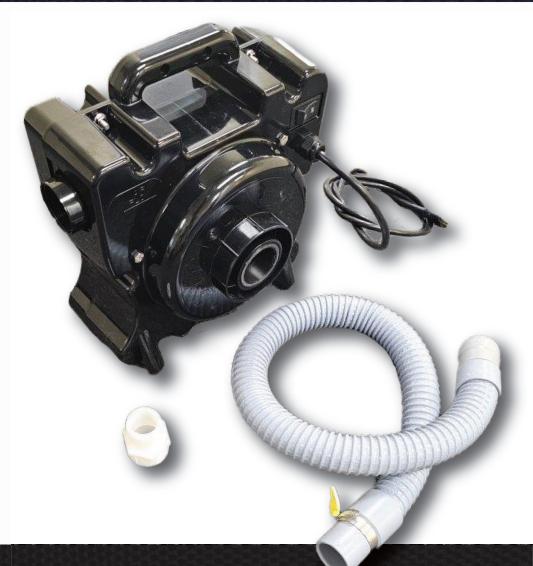

## AIR SHELTER SYSTEMS

CYCLONE INFLATOR/DEFLATOR

ZUMRO's Cyclone
Inflator/Deflator offers high
volume air power for rapid
inflation or deflation of any
model ZUMRO Air Shelter.
Its lightweight, compact,
and rugged construction
will help you quickly
complete any mission.

MAX PRESSURE 5 PSI MAX FLOW 140 CFM

3.0 HP - 120 VOLT 13.7 AMPS TWO STAGE PUMP

The Cyclone is built with injection molded impact resistant housing and a two-stage motor for improved heat dissipation.

**CONTENTS:** 

110 VOLT HIGH VOLUME INFLATOR/DEFLATOR
SHELTER INFLATOR HOSE
INFLATOR ADAPTOR (ASSEMBLE TO INFLATOR CONNECTION)

9.0"L x 12.5"W x 13.5"H, 9.9 lbs

(Available in 220v)

Part # 9996

DEFENSE | EMERGENCY MANAGEMENT | FIRE & RESCUE | LAW ENFORCEMENT | HOSPITAL & EMS | PUBLIC HEALTH | INDUSTRIAL