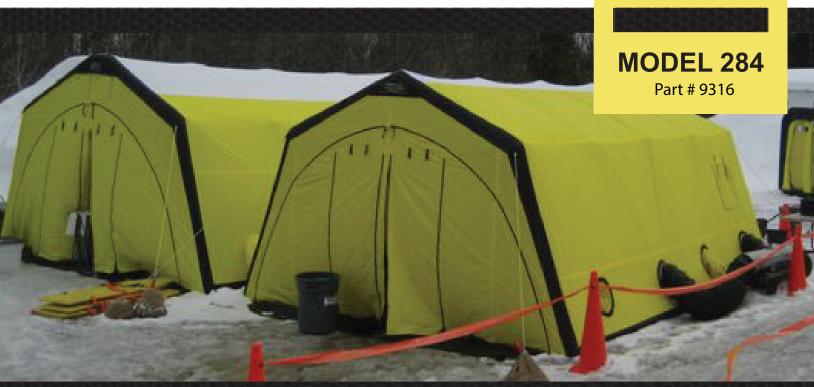

# AIR SHELTER SYSTEMS

Model 284 - Three Step Decon System is a rapid deployable, pre-plumbed decontamination shelter desugned for emergency use. It has Male-Female "Three-Step" Shower Stalls for dual corridor, simultaneous, non-stop operation. Based on 2 min. for "Decon" and 2 min. for "Rinse" this system can process 30 casualties per hour. Decon Showers are plumbed separate from Rinse Showers to accommodate use of a Decon Solution. All curtains are removable for greater versatility. Remove one of the Shower Stalls to facilitate a Non-Ambulatory Roller System.

# **MODEL 284**

Part # 9316

- 284 Square Feet
- 4-Minute Auto-Deployment
- Light & Durable
- Scalable
- Multiple Colors