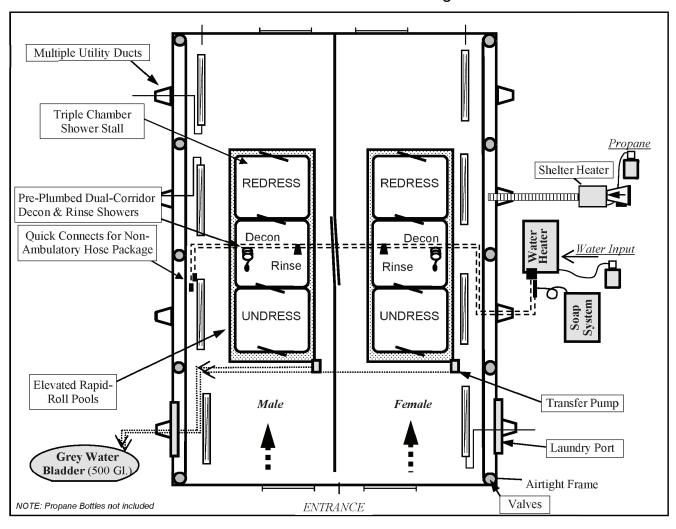

# AIR SHELTER SYSTEMS

Model 284 - Three Step Decon System is a rapid deployable, pre-plumbed decontamination shelter desugned for emergency use. It has Male-Female "Three-Step" Shower Stalls for dual corridor, simultaneous, non-stop operation. Based on 2 min. for "Decon" and 2 min. for "Rinse" this system can process 30 casualties per hour. Decon Showers are plumbed separate from Rinse Showers to accommodate use of a Decon Solution. All curtains are removable for greater versatility. Remove one of the Shower Stalls to facilitate a Non-Ambulatory Roller System.