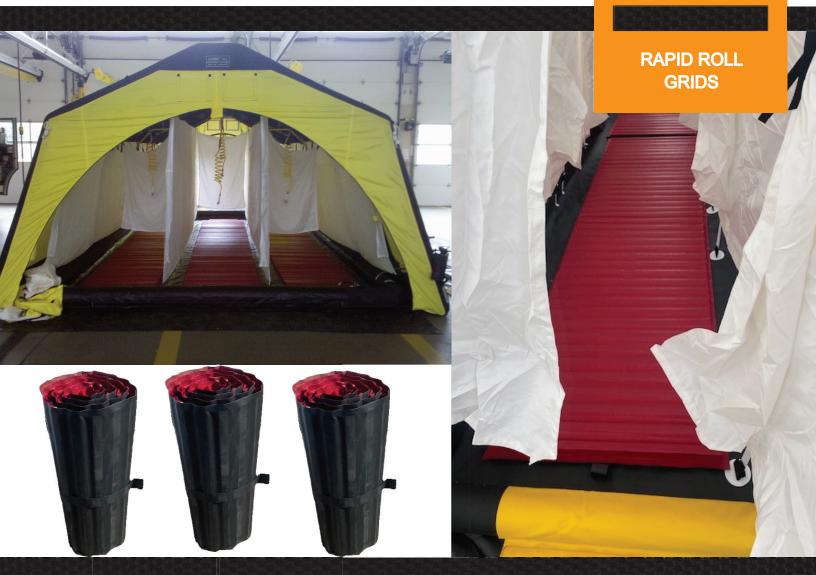

## **AVAILABLE MODELS**

- ZUMRO Rapid-Roll Grid w/ Integrated Containment Pool, 15' Patient Roller System on Storage Cart
- ZUMRO Rapid-Roll Grid w/ Integrated Containment Pool, 20' Patient Roller System on Storage Cart
- ZUMRO Rapid Roll Grid, SOD
- ZUMRO Rapid-Roll Grid Lane, Model 108 Decon System
- ZUMRO Rapid-Roll Grid Lane, Model 216 "Two Step" Decon System
- ZUMRO Rapid-Roll Grid w/ Integrated Containment Pool, Model 284 "Three Step" Decon System
- ZUMRO Rapid-Roll Grid Lane, Model 166 Decon System
- ZUMRO Rapid-Roll Grid Lane, Model 311 Decon System
- ZUMRO Rapid-Roll Grid Lane, Model 440 Decon System