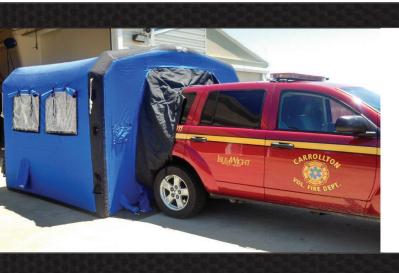

# ZUMRO AIR SHELTER SYSTEMS

Model C-151 is designed for emergency use such as command centers, community events and field workspace. It has an adjustable neoprene connect sleeve that can accomadte full size SUV's. It also has full zipper-connect interoperability with other ZUMRO shelters.