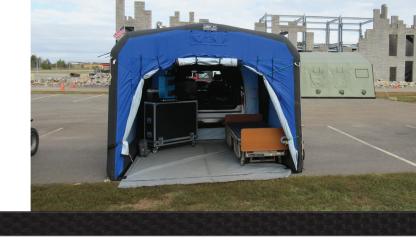

# ZUMRO AIR SHELTER SYSTEMS

Model C-151 is designed for emergency use such as command centers, community events and field workspace. It has an adjustable neoprene connect sleeve that can accomadte full size SUV's. It also has full zipper-connect interoperability with other ZUMRO shelters.

#### **DEPLOYED DIMENSIONS**

Floor Space: 151 square feet

Length: 15 feet

Exterior Width: 11.4 feet Interior Width: 10 feet

Exterior Height: 8 feet