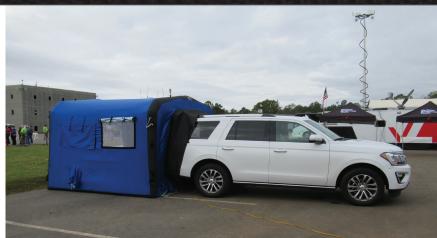

# ZUMRO AIR SHELTER SYSTEMS

Model C-151 is designed for emergency use such as command centers, community events and field workspace. It has an adjustable neoprene connect sleeve that can accomadte full size SUV's. It also has full zipper-connect interoperability with other ZUMRO shelters.

#### **DEPLOYED DIMENSIONS**

Floor Space: 151 square feet

Length: 15 feet

Exterior Width: 11.4 feet Interior Width: 10 feet

Exterior Height: 8 feet