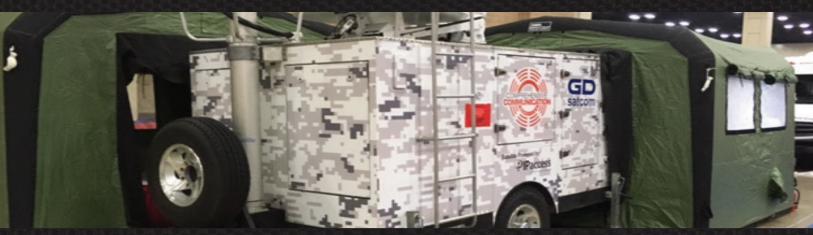

# ZUMRO AIR SHELTER SYSTEMS

Model C-151 is designed for emergency use such as command centers, community events and field workspace. It has an adjustable neoprene connect sleeve that can accomadte full size SUV's. It also has full zipper-connect interoperability with other ZUMRO shelters.