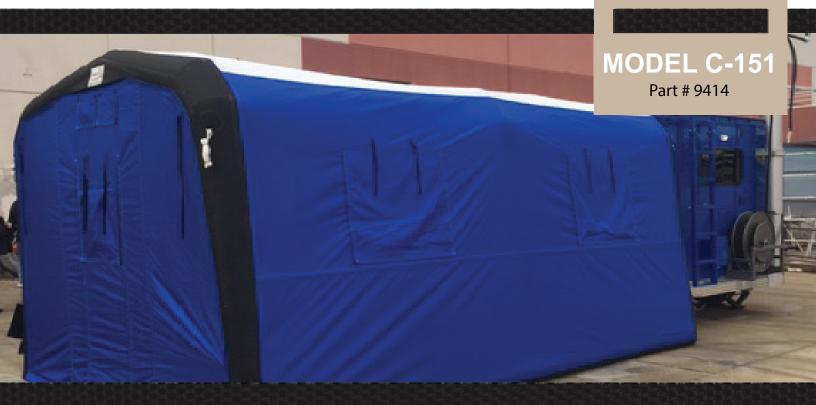

# ZUMRO AIR SHELTER SYSTEMS

Model C-151 is designed for emergency use such as command centers, community events and field workspace. It has an adjustable neoprene connect sleeve that can accomadte full size SUV's. It also has full zipper-connect interoperability with other ZUMRO shelters.

## **MODEL C-151**

Part # 9414