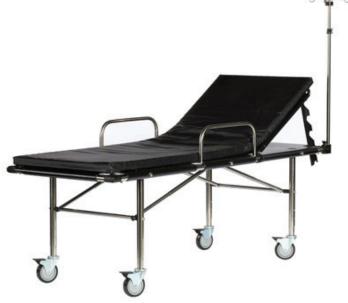

## ZUMRO AIR SHELTER SYSTEMS

PATIENT BEDDING

PART # 5840 Stainless Steel Patient Bed Portable and easy to use stainless steel emergency bed FEATURES:

- ADA compliant
- 500 lb. weight capacity
- Adjustable backrest for patient comfort/multiple treatment needs
- Convoluted pressure reduction foam mattress: 2"
- Mattress is made of anti-microbial, washable fabric
- Mattress can be disinfected and decontaminated for re-use
- Push-button assembly in 120 seconds, without the use of tools