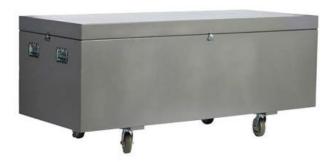

Portable Patient Bed Shipping and Storage Systems FEATURES:

- Seals weather out
- Powder coated for durability and easy cleaning
- 6" locking brake caster system included

## PART # 5842 Storage for 5 Beds