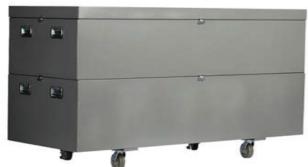

Portable Patient Bed Shipping and Storage Systems FEATURES:

- Seals weather out
- Powder coated for durability and easy cleaning
- 6" locking brake caster system included

## PART # 5841 Storage for 10 Beds

DEFENSE | EMERGENCY MANAGEMENT | FIRE & RESCUE | LAW ENFORCEMENT | HOSPITAL & EMS | PUBLIC HEALTH | INDUSTRIAL