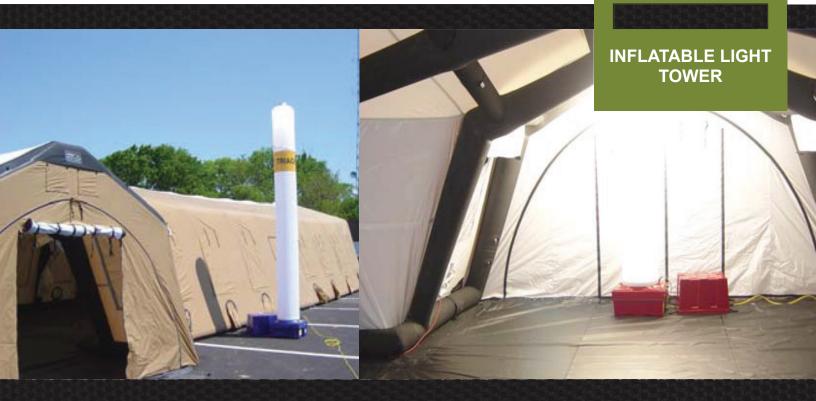

## AIR SHELTER SYSTEMS

Now available from ZUMRO, the new Inflatable light tower offers bright, diffused scene lighting and incident identification. Features: Large area, diffused illumination, Available in 7' and 16' height, Easy and quick deployment, Large diameter, heavy duty, low pressure air tower, Ultra Quiet, high volume Fan keeps tower inflated and coolslight bulb at all times, Color coded Banners are available for incident identification, 875 Watt, cage protected bulb, Tie Downs included for windy conditions, tested to 43 mph, Self Contained in fiberglass case, available in various colors.