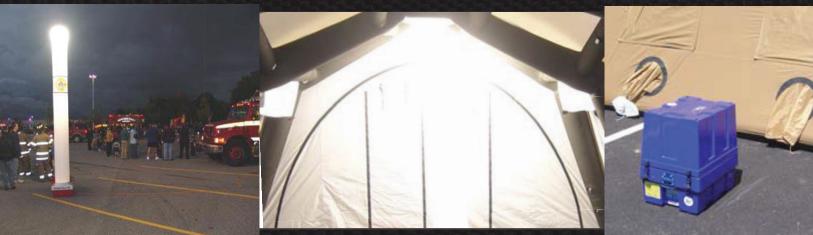

## AIR SHELTER SYSTEMS

Now available from ZUMRO, the new Inflatable light tower offers bright, diffused scene lighting and incident identification. Features: Large area, diffused illumination, Available in 7' and 16' height, Easy and quick deployment, Large diameter, heavy duty, low pressure air tower, Ultra Quiet, high volume Fan keeps tower inflated and coolslight bulb at all times, Color coded Banners are available for incident identification, 875 Watt, cage protected bulb, Tie Downs included for windy conditions, tested to 43 mph, Self Contained in fiberglass case, available in various colors.