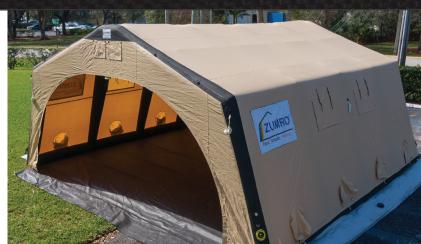

# ZUMRO AIR SHELTER SYSTEMS

ZUMRO Model 400 is a rapidly-deployable, portable, all-weather shelter system that provides 400 square feet of clear span extremely usable area. With an internal width of 20' and a rugged, modular design, the Model 400 is perfectly suited for the complex missions faced by today's preparedness and response agencies.

#### **DEPLOYED DIMENSIONS**

Floor Space: 400 square feet

Length: 21 feet Exterior Width: 20 feet Interior Width: 19.2 feet Exterior Height: 10.7 feet Interior Height: 10 feet