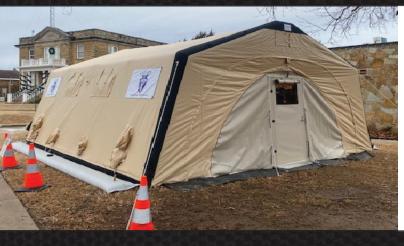

# ZUMRO AIR SHELTER SYSTEMS

ZUMRO Model 400 is a rapidly-deployable, portable, all-weather shelter system that provides 400 square feet of clear span extremely usable area. With an internal width of 20' and a rugged, modular design, the Model 400 is perfectly suited for the complex missions faced by today's preparedness and response agencies.

#### **DEPLOYED DIMENSIONS**

Floor Space: 400 square feet

Length: 21 feet Exterior Width: 20 feet Interior Width: 19.2 feet Exterior Height: 10.7 feet Interior Height: 10 feet