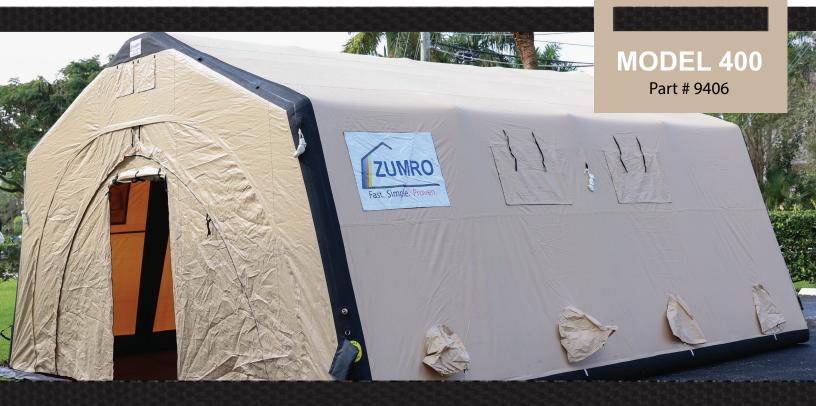

# ZUMRO AIR SHELTER SYSTEMS

ZUMRO Model 400 is a rapidly-deployable, portable, all-weather shelter system that provides 400 square feet of clear span extremely usable area. With an internal width of 20' and a rugged, modular design, the Model 400 is perfectly suited for the complex missions faced by today's preparedness and response agencies.

## **MODEL 400**

Part # 9406

#### **DEPLOYED DIMENSIONS**

Floor Space: 400 square feet

Length: 21 feet Exterior Width: 20 feet Interior Width: 19.2 feet Exterior Height: 10.7 feet Interior Height: 10 feet