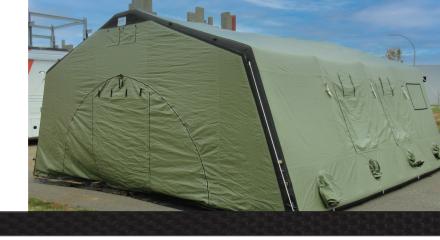

# ZUMRO AIR SHELTER SYSTEMS

ZUMRO Model 400 is a rapidly-deployable, portable, all-weather shelter system that provides 400 square feet of clear span extremely usable area. With an internal width of 20' and a rugged, modular design, the Model 400 is perfectly suited for the complex missions faced by today's preparedness and response agencies.

#### **DEPLOYED DIMENSIONS**

Floor Space: 400 square feet

Length: 21 feet Exterior Width: 20 feet Interior Width: 19.2 feet Exterior Height: 10.7 feet Interior Height: 10 feet