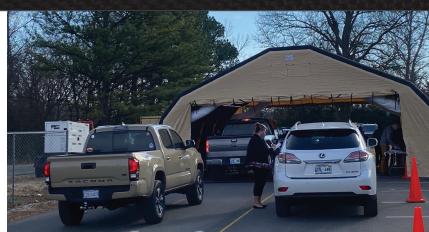

# ZUMRO AIR SHELTER SYSTEMS

ZUMRO Model 900 is a rapidly-deployable, portable, all-weather system that provides 900 square feet of clear span usable area. With an internal width of 30.1', it can accommodate up to 20 workstations, 4 vehicles, or 15 treatment beds. It is perfectly suited for the variety of complex missions faced by today's preparedness and response agencies.