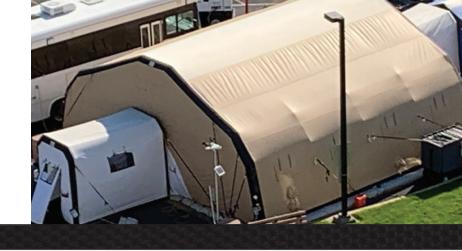

# ZUMRO AIR SHELTER SYSTEMS

ZUMRO Model 900 is a rapidly-deployable, portable, all-weather system that provides 900 square feet of clear span usable area. With an internal width of 30.1', it can accommodate up to 20 workstations, 4 vehicles, or 15 treatment beds. It is perfectly suited for the variety of complex missions faced by today's preparedness and response agencies.

#### **DEPLOYED DIMENSIONS**

Floor Space: 900 square feet Length: 30 feet Exterior Width: 32.9 feet Interior Width: 30.1 feet Exterior Height: 13.10 feet Interior Height: 10.0 feet