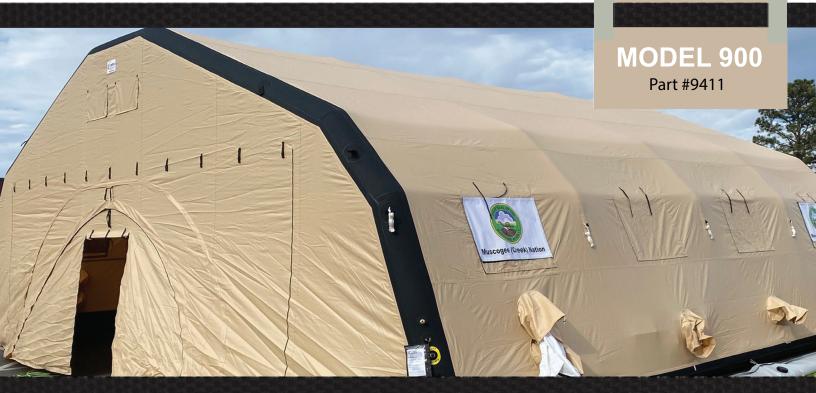

# ZUMRO AIR SHELTER SYSTEMS

ZUMRO Model 900 is a rapidly-deployable, portable, all-weather system that provides 900 square feet of clear span usable area. With an internal width of 30.1', it can accommodate up to 20 workstations, 4 vehicles, or 15 treatment beds. It is perfectly suited for the variety of complex missions faced by today's preparedness and response agencies.

- 900 Square Feet
- 8-Minute Auto-Deployment
- Light & Durable
- Scalable
- Multiple Colors