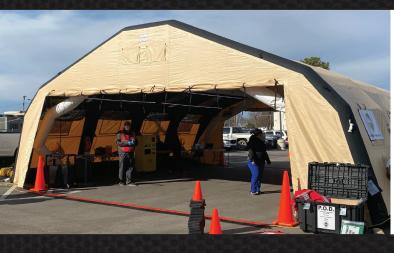

# ZUMRO AIR SHELTER SYSTEMS

ZUMRO Model 900 is a rapidly-deployable, portable, all-weather system that provides 900 square feet of clear span usable area. With an internal width of 30.1', it can accommodate up to 20 workstations, 4 vehicles, or 15 treatment beds. It is perfectly suited for the variety of complex missions faced by today's preparedness and response agencies.

#### **DEPLOYED DIMENSIONS**

Floor Space: 900 square feet Length: 30 feet Exterior Width: 32.9 feet Interior Width: 30.1 feet Exterior Height: 13.10 feet Interior Height: 10.0 feet