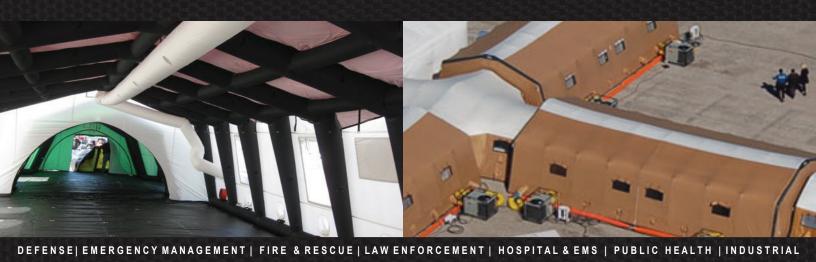

## AIR SHELTER SYSTEMS

Model 860 is designed for large-scale emergency sheltering needs and deploys in just 8 minutes. It can be repositioned while inflated and offers up to 16 private treatment rooms with optional windows, screens, HVAC ducts and insulation.

### RECOMMENDED OPTIONS AND ACCESSORIES

- Integrated LED Light Systems
- Rigid Door
- Identification Panels
- Storage Carts
- Climate Control
- Power Generation and Distribution