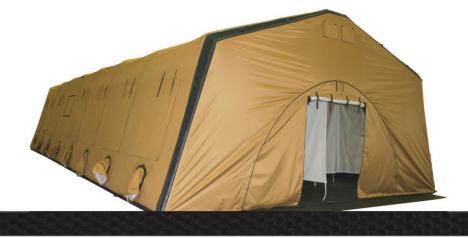

## AIR SHELTER SYSTEMS

Model 860 is designed for large-scale emergency sheltering needs and deploys in just 8 minutes. It can be repositioned while inflated and offers up to 16 private treatment rooms with optional windows, screens, HVAC ducts and insulation.

#### **DEPLOYED DIMENSIONS**

Floor Space: 861 square feet

Length: 42 feet Exterior Width: 21.8 feet Interior Width: 20.5 feet Exterior Height: 10.7 feet Interior Height: 10 feet