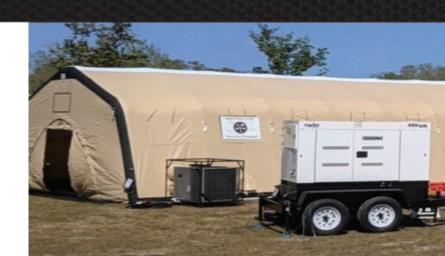

## AIR SHELTER SYSTEMS

Model 860 is designed for large-scale emergency sheltering needs and deploys in just 8 minutes. It can be repositioned while inflated and offers up to 16 private treatment rooms with optional windows, screens, HVAC ducts and insulation.

### RECOMMENDED OPTIONS AND ACCESSORIES

- Integrated LED Light Systems
- Rigid Door
- Identification Panels
- Storage Carts
- Climate Control
- Power Generation and Distribution