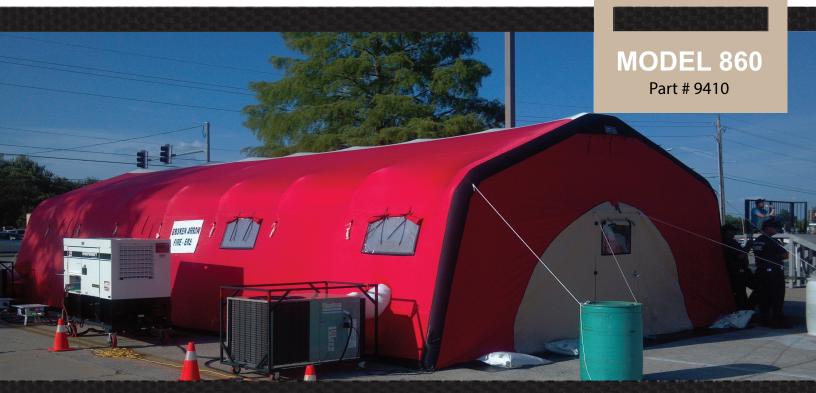

## AIR SHELTER SYSTEMS

Model 860 is designed for large-scale emergency sheltering needs and deploys in just 8 minutes. It can be repositioned while inflated and offers up to 16 private treatment rooms with optional windows, screens, HVAC ducts and insulation.

### **MODEL 860**

Part # 9410